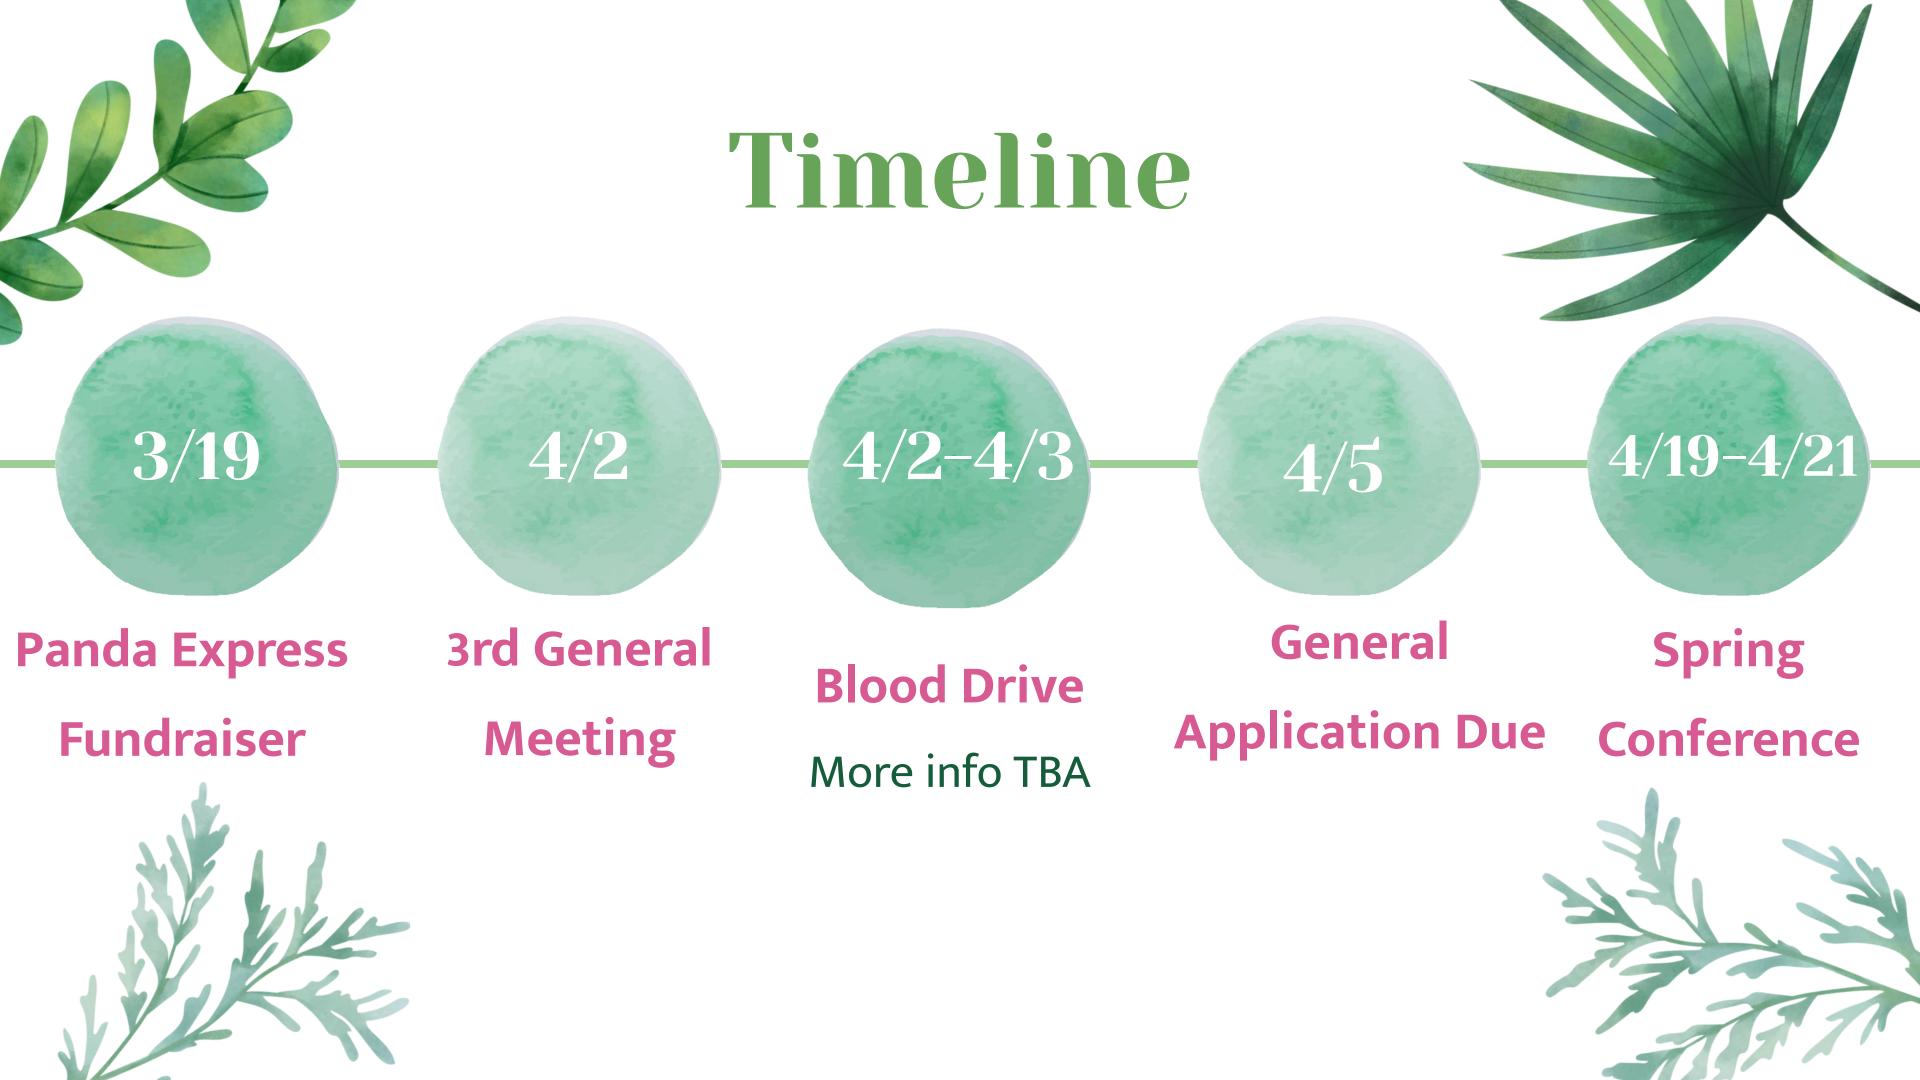

## Panda Express Fundraiser

- AGS x Panda Express Fundraiser **today**, March 19th, 2024!!!
- 28% of sales are donated back to us!
- Online fundraiser, available for delivery or pickup at any location
- When checking out, use the code **919797** in the Fundraiser Code box