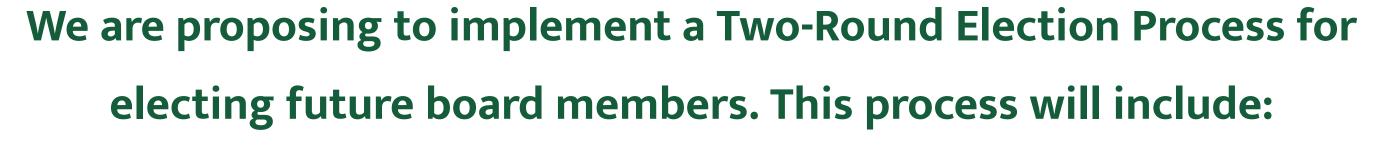

- 1) Prospective board members will interview with the current board
- 2) A vote will take place during a general meeting where members will vote for running candidates

Current general members must vote to approve this proposal.